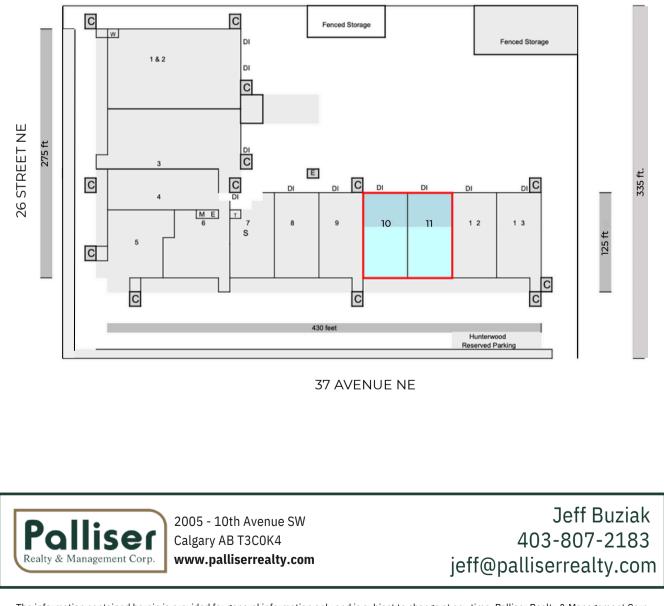

## **Property Location**

### Horizon Bay 10 & 11, 2712 - 37th Avenue NE

The information contained herein is provided for general information only and is subject to change at any time. Palliser Realty & Management Corp (or affiliates) will not be held responsible for any misrepresentation or misunderstanding arising from the contents of this marketing material.