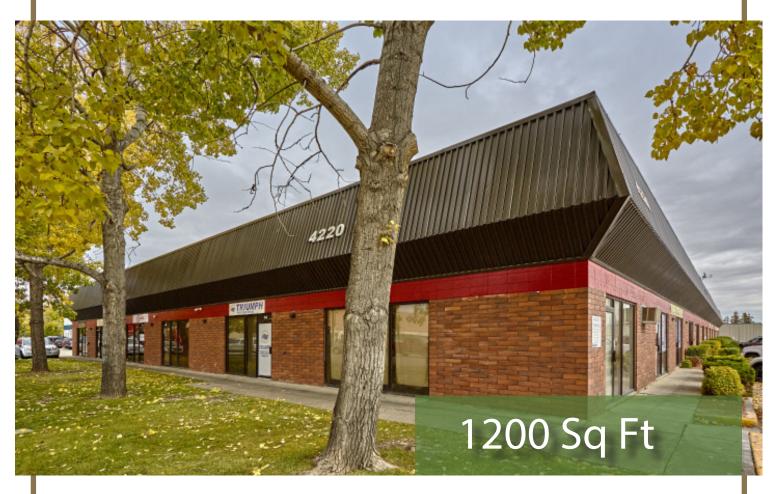

## **FOR LEASE**

Airways

Bay 17, 4220 - 23 Street NE

Warehouse/Office

2005 - 10th Avenue SW Calgary AB T3C0K4 www.palliserrealty.com

Jeff Buziak 403-807-2183 jeff@palliserrealty.com

The information contained herein is provided for general information only and is subject to change at any time. Palliser Realty & Management Corp. (or affiliates) will not be held responsible for any misrepresentation or misunderstanding arising from the contents of this marketing material.

#### Bay 17, 4220 - 23 Street NE

2005 - 10th Avenue SW Calgary AB T3C0K4 www.palliserrealty.com

**DISTRICT:** Airways

**LEGAL DESCRIPTION:** Lot 9 Block 8 Plan 7410187

**ZONING:** |-G

BAY SIZE: 1200 sq. ft. 800 sq. ft. WAREHOUSE: 400 sq. ft.