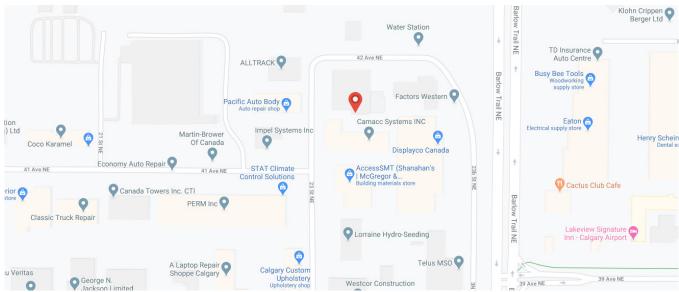

#### Bay 17, 4220 - 23 Street NE

2005 - 10th Avenue SW Calgary AB T3C0K4 www.palliserrealty.com

**DISTRICT:** Airways

**LEGAL DESCRIPTION:** Lot 9 Block 8 Plan 7410187

**ZONING:** |-G

BAY SIZE: 1200 sq. ft. 800 sq. ft. WAREHOUSE: 400 sq. ft.

### Bay 17, 4220 - 23 Street NE

2005 - 10th Avenue SW Calgary AB T3C0K4 www.palliserrealty.com

2005 - 10th Avenue SW Calgary AB T3C0K4 www.palliserrealty.com Jeff Buziak 403-807-2183 jeff@palliserrealty.com