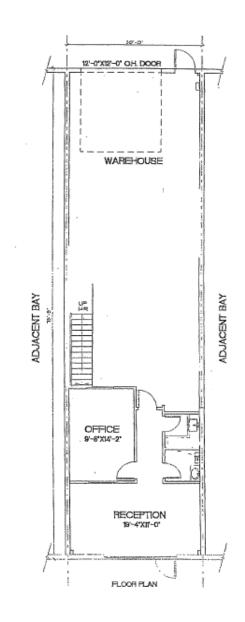

#### Floor Plan

Airways

#### Bay 17, 4220 - 23 Street NE

2005 - 10th Avenue SW Calgary AB T3C0K4 www.palliserrealty.com

4220 - 23 Street NE Calgary, Alberta

Total Rentable Square Footage: 1200 SQ FT

Office: 800 sq. ft Warehouse: 400 sq. ft