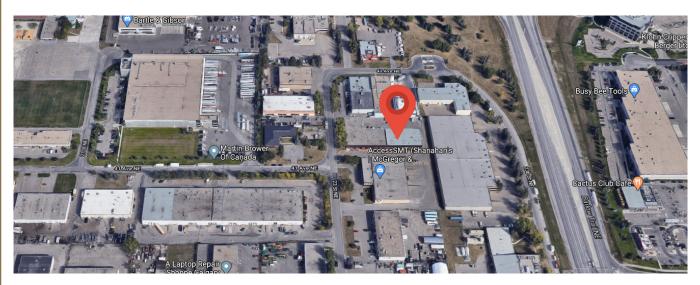

#### Bay 17, 4220 - 23 Street NE

2005 - 10th Avenue SW Calgary AB T3C0K4 www.palliserrealty.com

**DISTRICT:** Airways

**LEGAL DESCRIPTION:** Lot 9 Block 8 Plan 7410187

**ZONING:** |-G

BAY SIZE: 1200 sq. ft. 800 sq. ft. WAREHOUSE: 400 sq. ft.

### Bay 17, 4220 - 23 Street NE

2005 - 10th Avenue SW Calgary AB T3C0K4 www.palliserrealty.com

2005 - 10th Avenue SW Calgary AB T3C0K4 www.palliserrealty.com Jeff Buziak 403-807-2183 jeff@palliserrealty.com